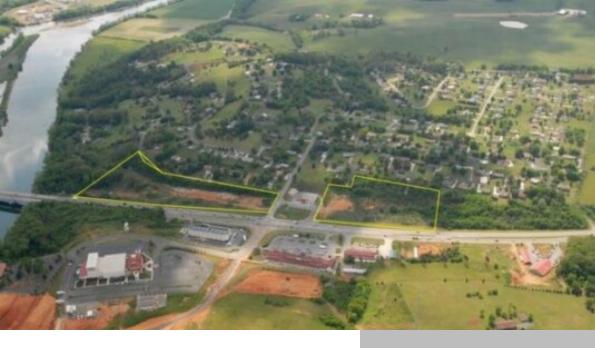

## HUFFAKER RD & WINFIELD DUNN PKWY, SEVIERVILLE, TN 37764, USA

https://capitalrealestate.com

12 acres in two tracts at the entrance to Grand View Estates on Highway 66 at Huffaker Road. One tract is adjacent to Advance Auto Parts and the other is a corner tract. Both tracts have access to the red light. Property can be subdivided and is priced at \$3500...