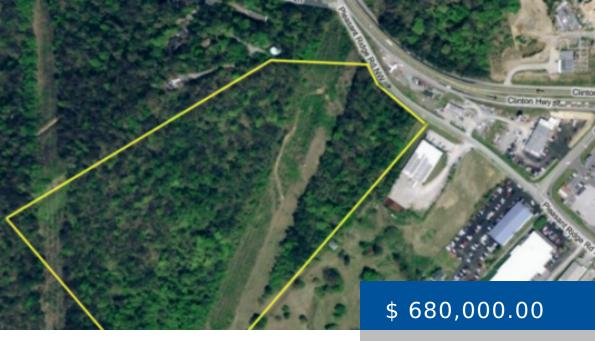

## PLEASANT RIDGE RD, KNOXVILLE, TN 37921, USA

https://capitalrealestate.com

33.96 acre tract on Pleasant Ridge Road near Clinton Highway. Adjoins Yellow Freight facility.Close proximity to a Target Home Depot Super Walmart Marshall's and busy intersection leading between Knoxville and Clinton/Oak Ridge. Easy access to I-40. Property at Pleasant Ridge Road Knoxville, TN 37921

## **BASIC FACTS**

Property ID: 53594

**Post Updated:** 2021-03-26 01:13:20

**Status:** Active

Sub-type: Industrial

**Tax ID/APN:** 067-22502

**Date added:** 03/26/21

Type: Vacant Land

**Lot size:** 33.96 sq ft

Lease Type: NNN

**Sale Price:** 680000